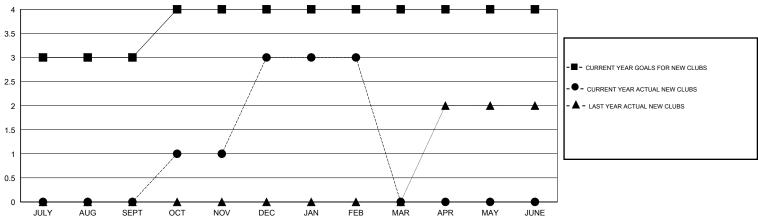

## GOALS AND ACTUAL NEW CLUBS CUMULATIVE

## District 316 G

Results as of: 2/29/2016

 $\mathsf{GMT}\;\mathsf{CA}\;6$ 

| Clubs                 |                  |           |                  |                  |  |  |  |
|-----------------------|------------------|-----------|------------------|------------------|--|--|--|
| RESULTS FOR 2015-2016 |                  |           |                  |                  |  |  |  |
| QUARTER               | NEW CLUB<br>GOAL | NEW CLUBS | DROPPED<br>CLUBS | NET<br>GAIN/LOSS |  |  |  |
| JULY/AUG/SEPT         | 3                | 0         | 0                | 0                |  |  |  |
| OCT/NOV/DEC           | 1                | 3         | 0                | 3                |  |  |  |
| JAN/FEB/MAR           | 0                | 0         | 0                | 0                |  |  |  |
| APR/MAY/JUNE          | 0                | 0         | 0                | 0                |  |  |  |