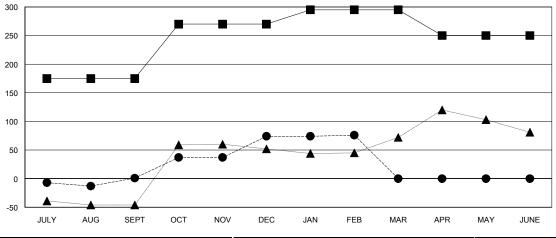

## GOALS AND ACTUAL MEMBERS CUMULATIVE

ASSESSMENT DATA

| - CURRENT YEAR GOALS FOR NEW |  |
|------------------------------|--|
| MEMBERS                      |  |

- CURRENT YEAR ACTUAL MEMBERS

- ▲ - LAST YEAR ACTUAL MEMBERS

| Members                     |                    |                                     |                    |                  |  |  |  |
|-----------------------------|--------------------|-------------------------------------|--------------------|------------------|--|--|--|
| RESULTS FOR 2015-2016       |                    |                                     |                    |                  |  |  |  |
| QUARTER                     | NEW MEMBER<br>GOAL | CHARTER AND<br>NEW MEMBERS<br>ADDED | DROPPED<br>MEMBERS | NET<br>GAIN/LOSS |  |  |  |
| JULY/AUG/SEPT OCT/NOV/DEC   | 175<br>95          | 51<br>99                            | 50<br>26           | 1<br>73          |  |  |  |
| JAN/FEB/MAR<br>APR/MAY/JUNE | 25<br>-45          | 10<br>0                             | 8                  | 2<br>0           |  |  |  |